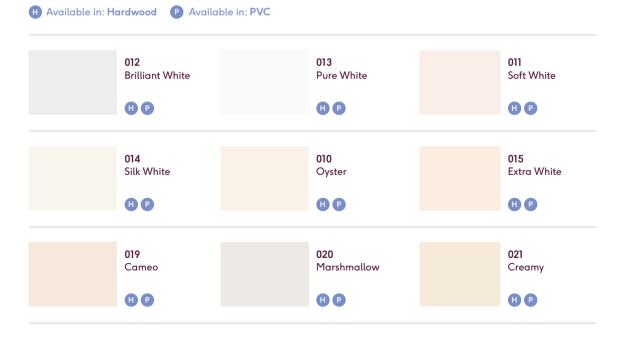

### Our colour palette

Whatever your style and interiors plan, we have the colour scheme to suit. Our wide-ranging palette lets you choose from dozens of natural and neutral stains and paint colours.

### **CUSTOM COLOURS**

Want to get colourful with your shutters? No problem. We can finish them in virtually any colour you ask for, even colour-matching the palettes of the UK's top paint companies.