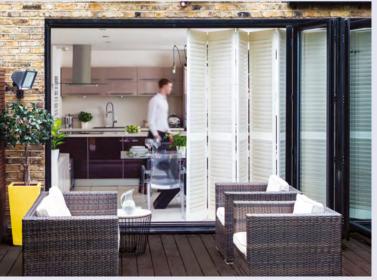

### TRACK SYSTEMS

If you want shutters for patio doors, a walk-in wardrobe or as a room divider, our unobtrusive track system shutters will glide open and closed elegantly and quietly.

< Solid panel

Bespoke shapes