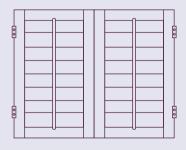

### **FULL HEIGHT**

The clean, elegant lines of our most popular shutter designs dress windows and doors from top to bottom, offering a great look and total privacy.